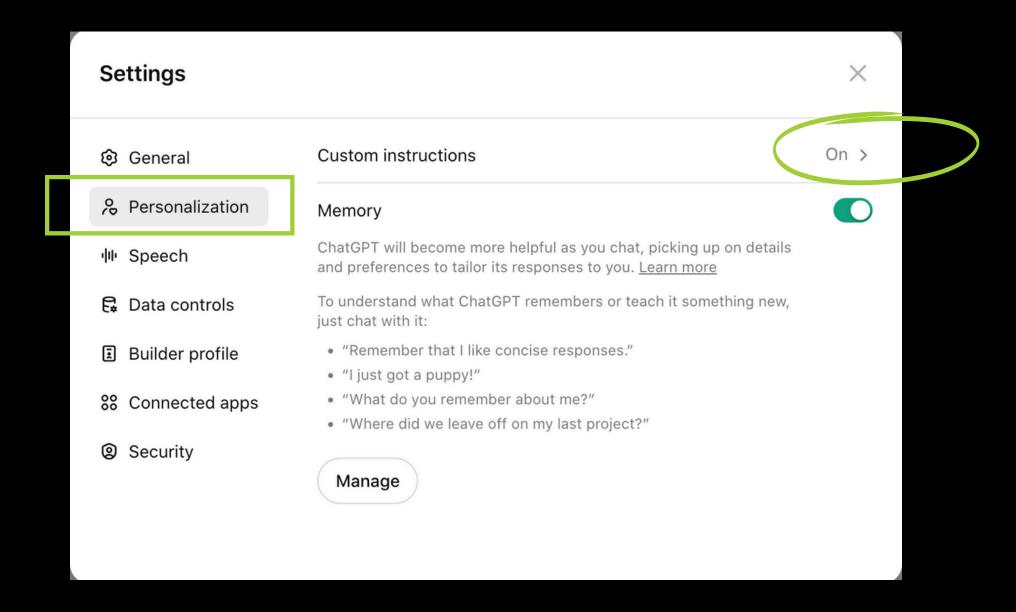

### LAUNCH CUSTOM INSTRUCTIONS...

• **Enable** Custom Instructions via the Pesonalization tab under Settings.