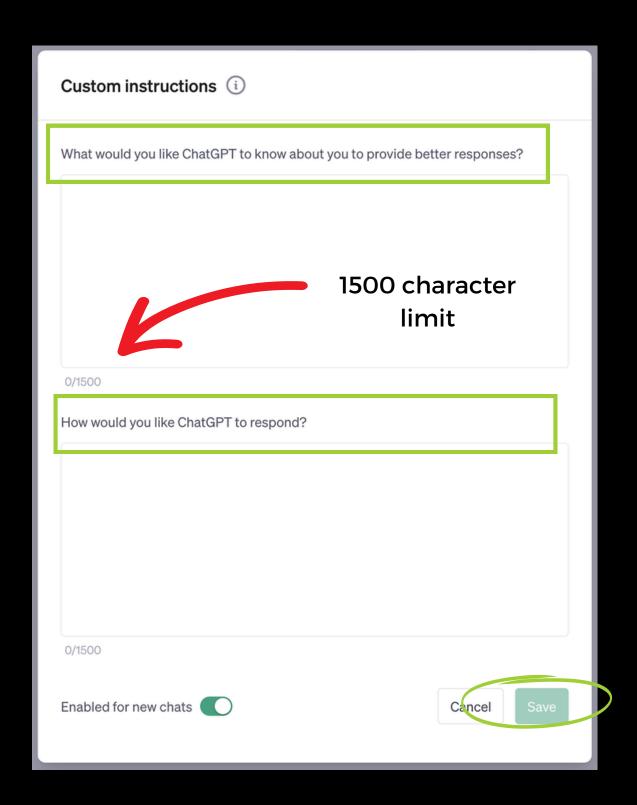

**Test and Twea**k: Don't hesitate to refine your instructions for better results.

Check Character Limit: Keep in mind the 1,500-character limit when entering your instructions.

### SET CUSTOM INSTRUCTIONS...

- You'll see two text boxes where you can answer the following questions.
- Click save.